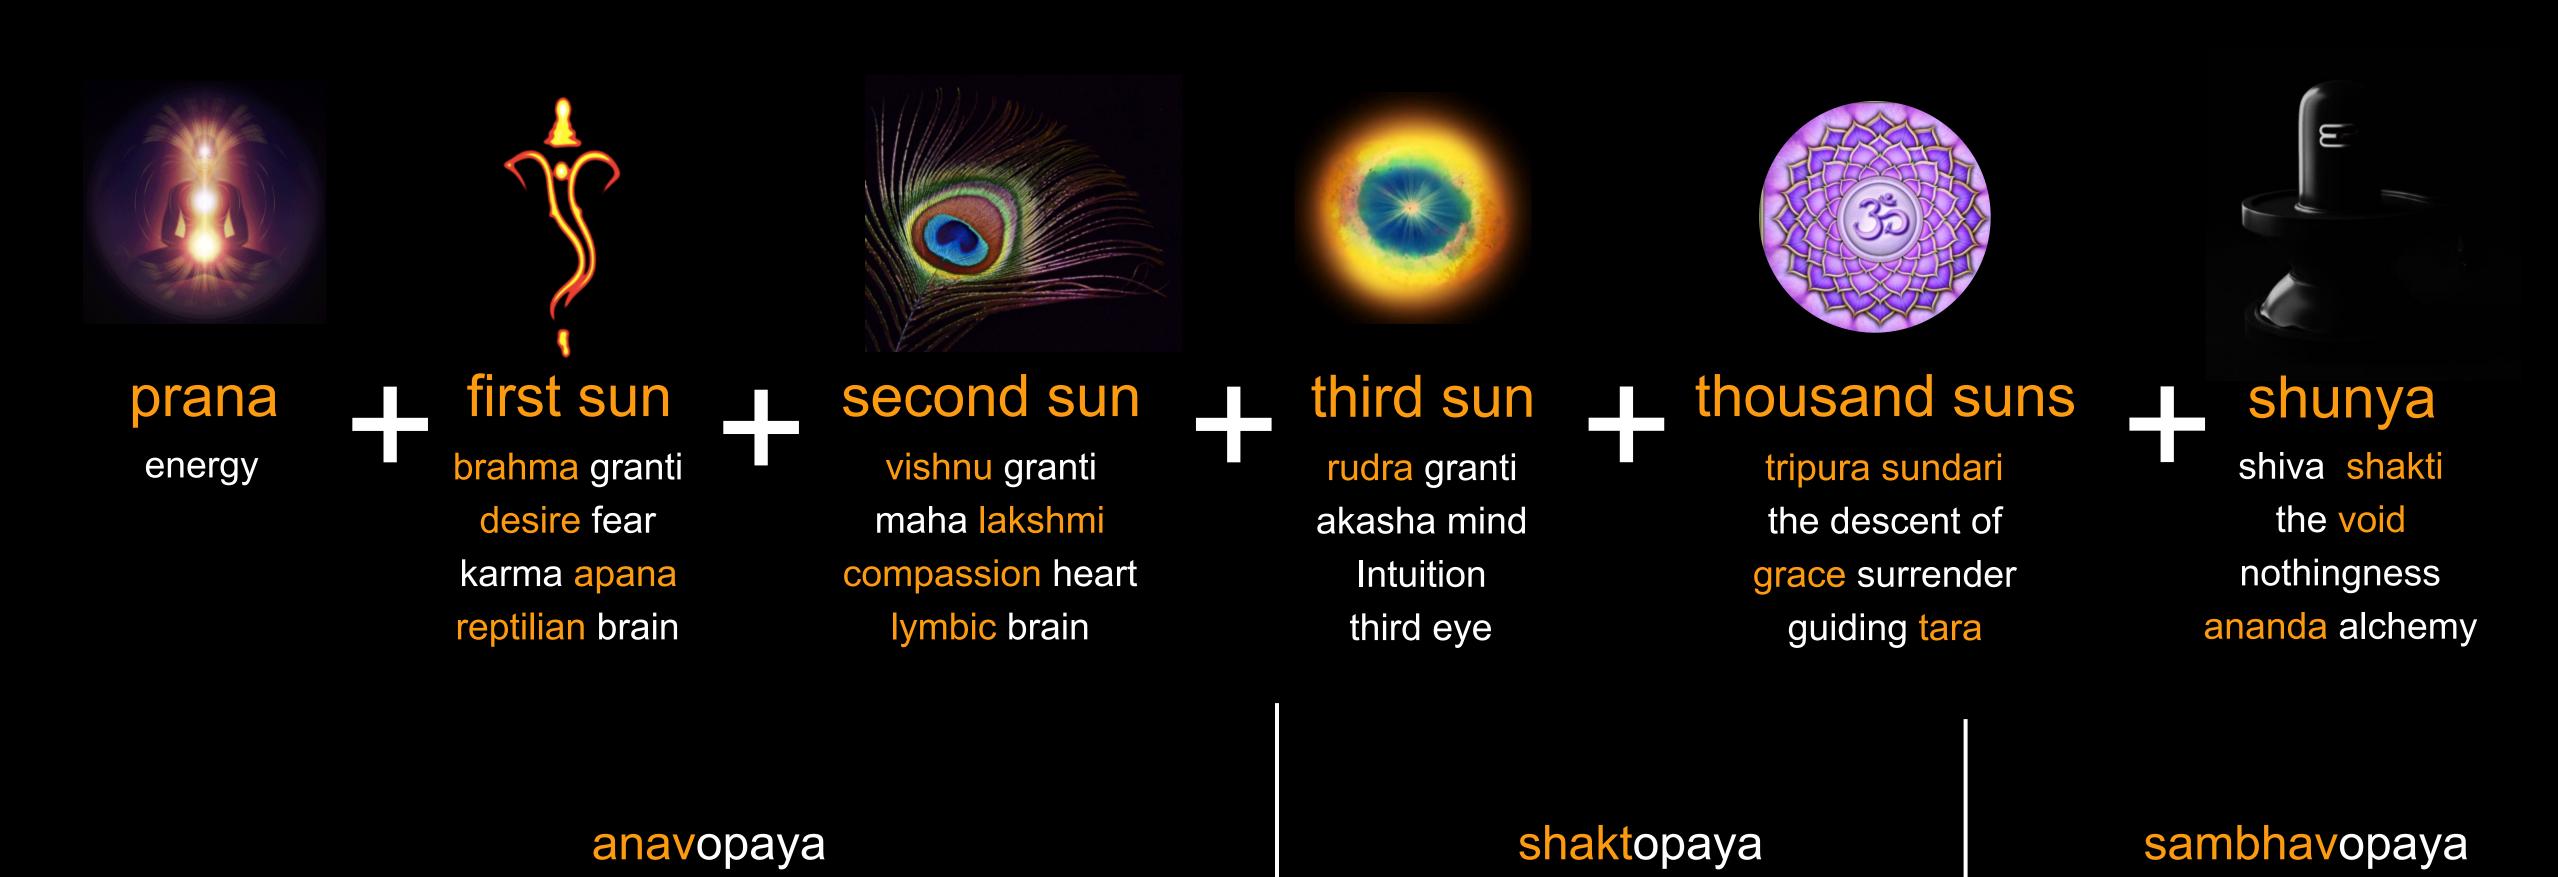

## awakening shakti techniques

anavopaya prayer, ritual, chanting, pranayama

shaktopaya meditation, surrender, devotion

sambhavopaya dissolution, laya, namaha

## the kundalini code | a thousand suns

anavopaya

| suns       | chakras                              | beej mantras      | kriyas + bandhs                                         | shat chakra japa mantras        |
|------------|--------------------------------------|-------------------|---------------------------------------------------------|---------------------------------|
| first sun  | muladhara<br>svadhistana<br>manipura | lam<br>vam<br>ram | ashwini mudra<br>nadi shodhana whistling<br>nabhi bandh | ganpati<br>kartik<br>chamundaya |
| second sun | anahata                              | yam               | pillar of light lotus                                   | krishna + kamala                |
| third sun  | visuddha<br>agya                     | ham<br>aum        | thokar hum sah<br>omkara                                | dattatreya<br>shiva             |
| a thousand | sahasrara                            | om                | tratak                                                  | lalitha tripura sundari         |
| suns       |                                      |                   | talabya<br>khechari<br>jyoti mudra                      | bala                            |
|            |                                      |                   |                                                         | surrender maha lakshmi          |
|            |                                      |                   |                                                         |                                 |