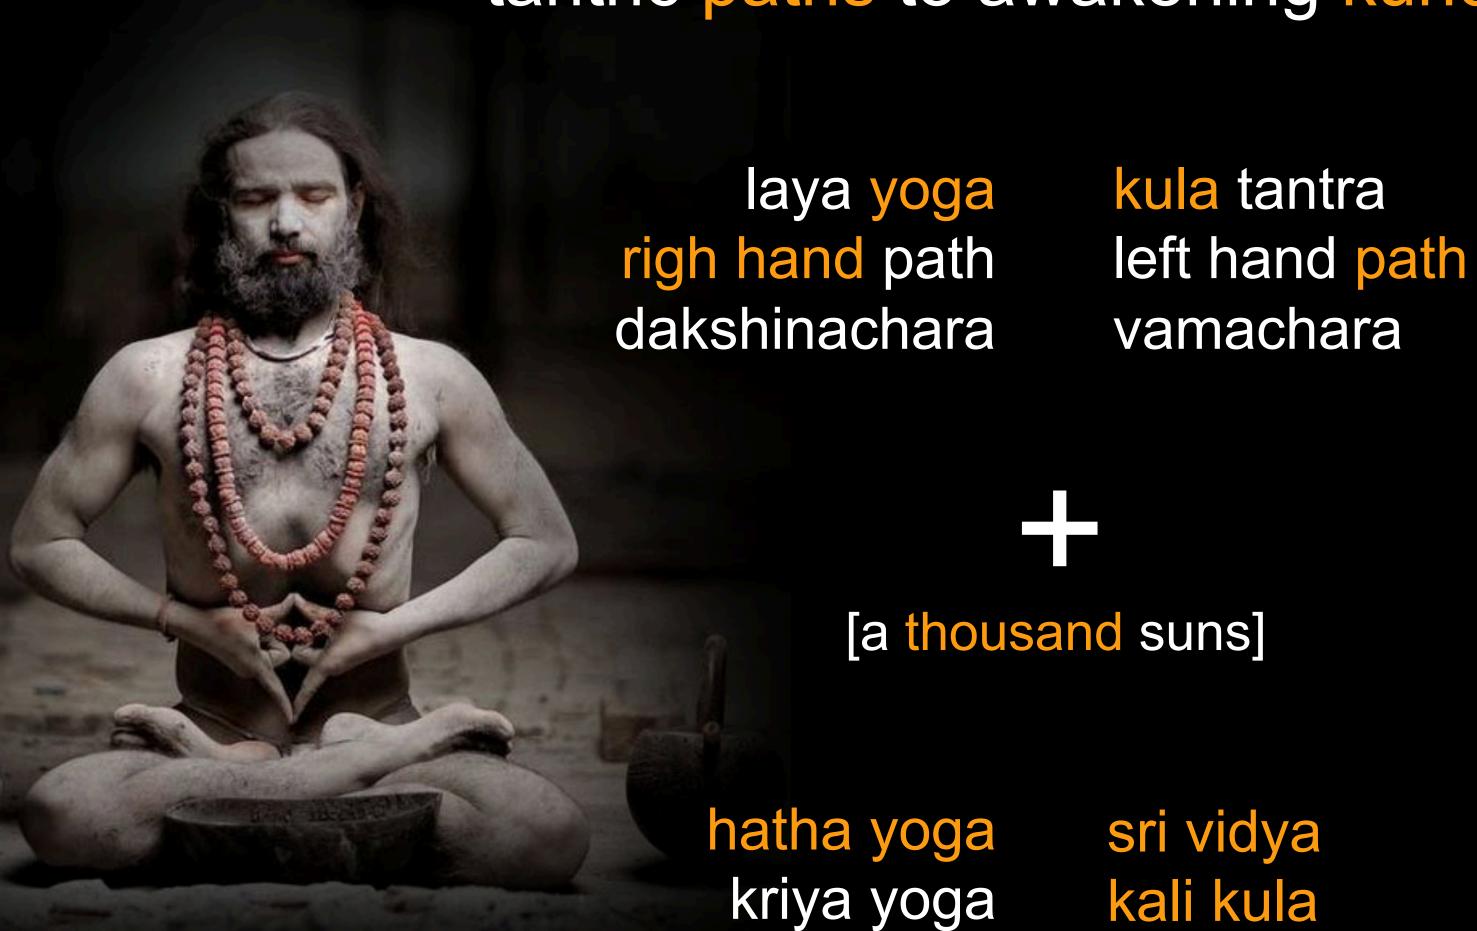

## kundalini shakti type

prana kundalini shakti life force + energy cit kundalini shakti consciousness

para kundalini shakt superconsciousness

tantra shakti

trika

siddha yoga

## awakening shakti techniques

anavopaya prayer, ritual, chanting, pranayama

shaktopaya meditation, surrender, devotion

sambhavopaya dissolution, laya, namaha