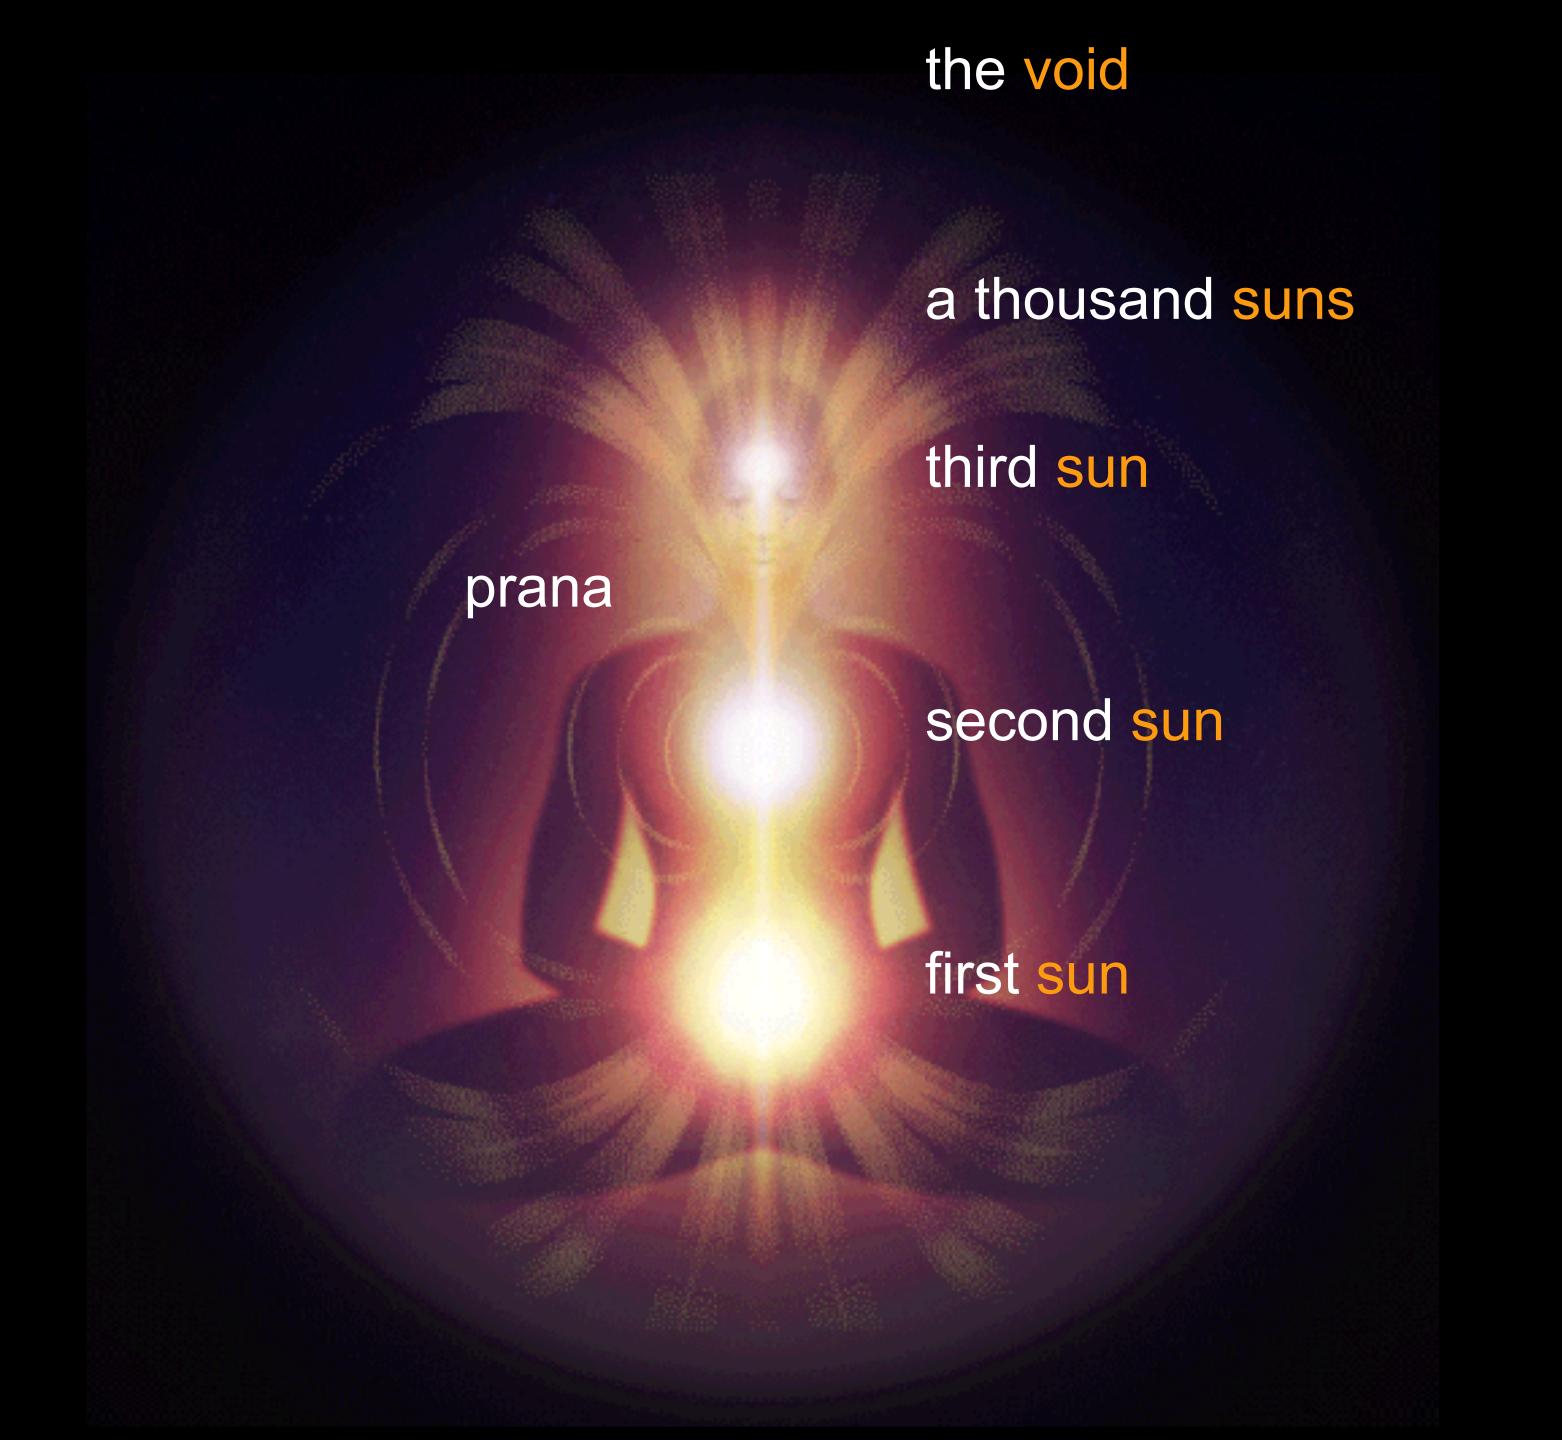

advanced shaktis program

If the radiance of a thousand suns
were to burst into the sky
that would be like
the splendor of the One

I am become Death, the destroyer of time ~ the bhagavad geeta ch 11

A THOUSAND SUNS

## the kundalini code | a thousand suns

anavopaya

| suns       | chakras                              | beej mantras      | kriyas + bandhs                                         | shat chakra japa mantras        |
|------------|--------------------------------------|-------------------|---------------------------------------------------------|---------------------------------|
| first sun  | muladhara<br>svadhistana<br>manipura | lam<br>vam<br>ram | ashwini mudra<br>nadi shodhana whistling<br>nabhi bandh | ganpati<br>kartik<br>chamundaya |
| second sun | anahata                              | yam               | pillar of light lotus                                   | krishna + kamala                |
| third sun  | visuddha<br>agya                     | ham<br>aum        | thokar hum sah<br>omkara                                | dattatreya<br>shiva             |
| a thousand | sahasrara                            | om                | tratak                                                  | lalitha tripura sundari         |
| suns       |                                      |                   | talabya<br>khechari<br>jyoti mudra                      | bala                            |
|            |                                      |                   |                                                         | surrender maha lakshmi          |
|            |                                      |                   |                                                         |                                 |